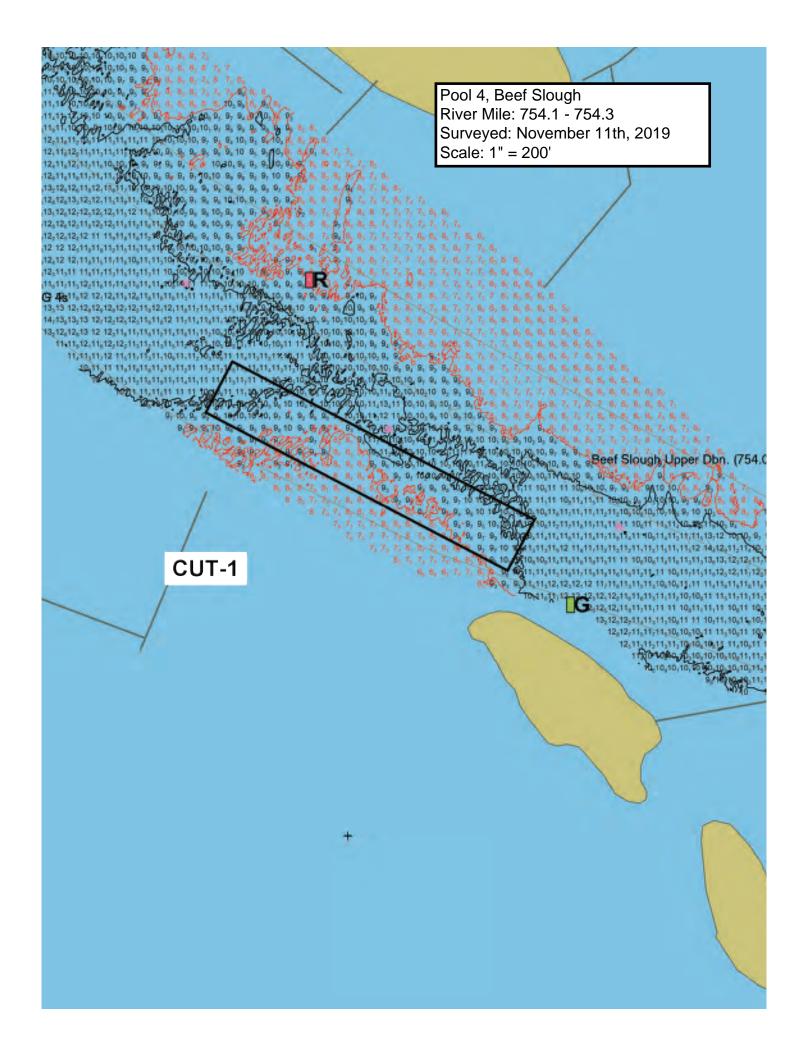

# NOTICE DATE: November 12th, 2019DREDGING CATEGORY: ImminentMEETING DATE: If requestedMEETING TIME:BOAT REQUIREMENT:MEETING LOCATION:DREDGE CUT NAME: Beef SloughRIVER MILE: 754.1 - 754.3HISTORIC DATA<br/>Frequency: 49%<br/>Last Date Dredged: May 24th, 2019Avg. Quantity/Job: 23,142 yd³<br/>Avg. Quantity/Year: 11,335 yd³SURVEY DATA

Date Surveyed: November 7<sup>th</sup>, 2019 Water Surface Elevation: 666.2 Low Control Pool Elevation: 666.2 Net Difference: +0.0' 5 Day River Forecast: Holding Steady

### DREDGING DATA

Recommended Channel Width: 400 feet Recommended Dredging Depth: 11 feet Estimated Quantity: 5,343 yd<sup>3</sup> and 101 yd<sup>3</sup> for access Type of Dredge: Contract Mechanical Proposed Dredging Date: November 12<sup>th</sup>, 2019 Estimated Duration: 3 dredging days Justification for Dredging: The navigation channel is reduced to 190' within the 9.0' and closed between the 10.5' contours.

### MATERIAL PLACEMENT DATA

Proposed Placement Site: Alma Marina Upland Placement Site Location: 4-754.0-LWP Site Characteristics: Alma Marina is a historically used beneficial use stockpile site. All material is expected to be removed.